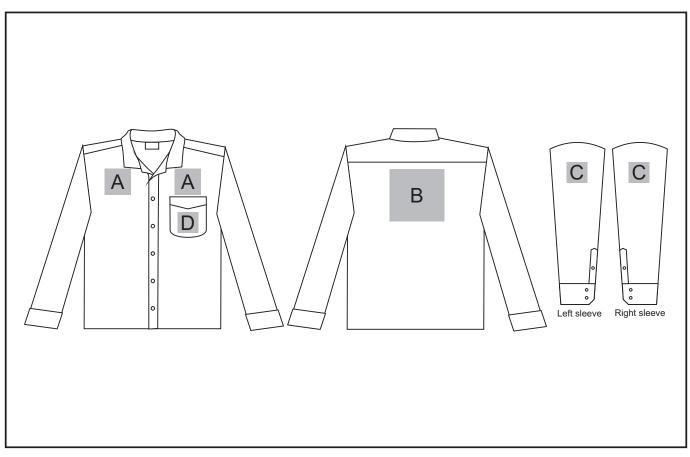

## Branding Options:

#### **Position A**

- 1. Embroidery (EMB) 9 colours Size: 100mm diameter
- 2. Digital Transfer Clothing (DTC) Full colour Size: 100mm wide x 100mm high

#### **Position C**

- 1. Embroidery (EMB) 9 colours Size: 80mm diameter
- 2. Digital Transfer Clothing (DTC) Full colour Size: 80mm wide x 80mm high

#### **Position B**

- 1. Embroidery (EMB) 9 colours Size: 200mm wide x 200mm high
- 2. Digital Transfer Clothing (DTC) Full colour Size: 210mm wide x 148mm high

#### **Position D**

1. Digital Transfer Clothing (DTC) - Full colour Size: 80mm wide x 80mm high